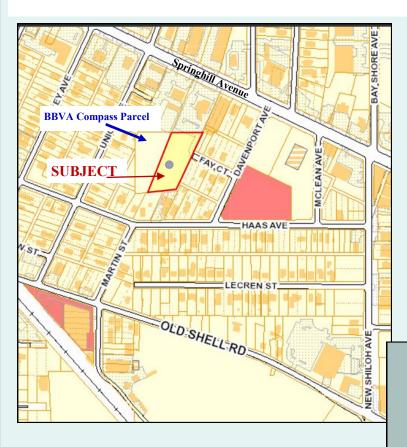

## For Sale

Vacant Lot in Crichton area Approximately 50,480 sq ft

Zoned B-2

Price: \$95,000

REDUCED TO: \$50,000

This information is subject to errors, omissions, changes, prior sale or lease and withdrawal from the market without notice by the owner. This information has been gathered from sources that are deemed to be reliable, however there is no warranty or guarantee to its accuracy or validity. You are hereby advised to independently verify the information presented herein.